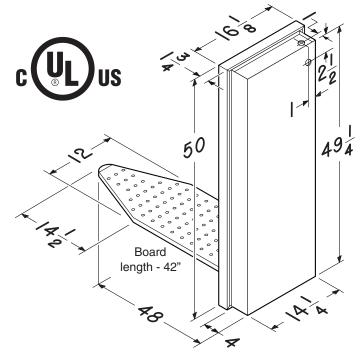

### MODEL AVD50N

### **ARCHITECT'S SPECIFICATION**

Ironing center shall be NuTone Model AVD50N.

Built-In Ironing Center shall be heavy gauge steel construction in white finish. A 49¼"H x 14¼"W x 4"D wall opening is required. Optional collar allows surface mounting when needed or desired.

Cabinet shall have ironing board safety retainer.

Choose from optional custom doors.

Cabinet to have convenience outlet, timer, built-in worklight, power indicator light, and safety shut-off switch.

Unit shall be UL listed.